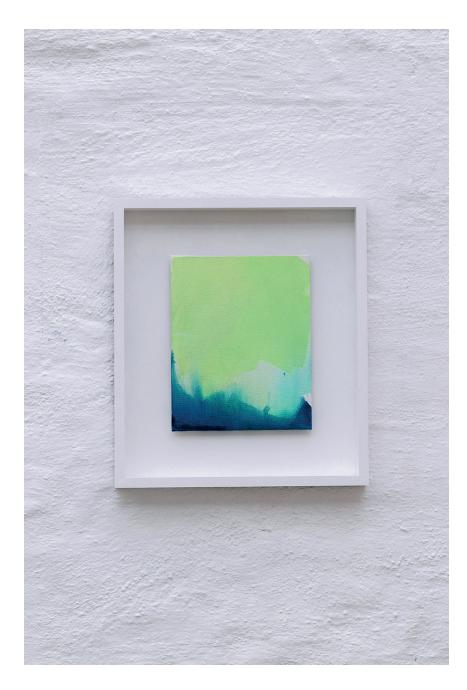

# **Currently Untitled**

Dimensions: 24 x 24" canvas 624mm x 624mm framed Materials: Acrylic & acrylic wash on canvas. Price: £1000 White, Open Grain , Canvas Tray Frame Certificate of authenticity included. Shipping will be invoiced after depending on your location or local pickup is available in Wadebridge. All sales are final.