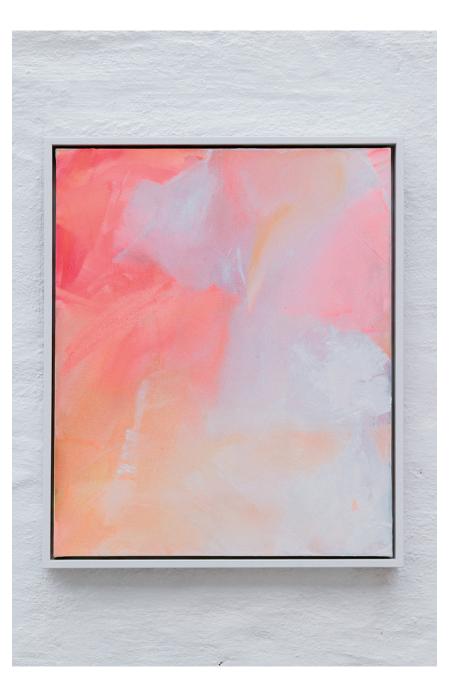

## **Colourful Horizons**

Dimensions: 60 x 40" canvas 1534 mm x 1026 mm framed Materials: Acrylic & acrylic wash on canvas. Price: £4000 White, Open Grain , Canvas Tray Frame Certificate of authenticity included. Shipping will be invoiced after depending on your location or local pickup is available in Wadebridge. All sales are final.