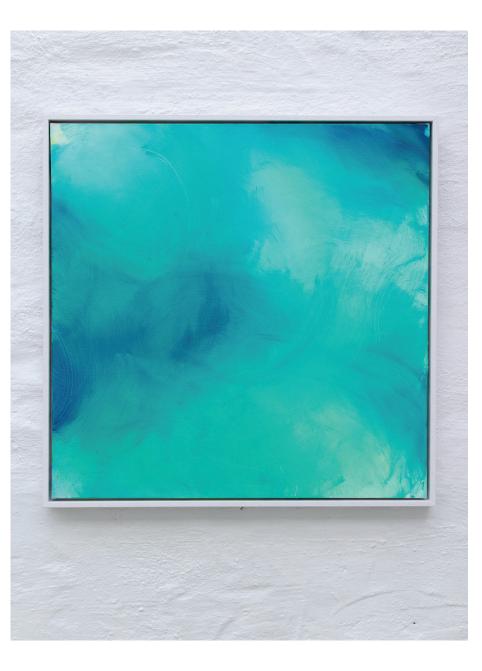

# Crystal Waters I

Dimensions: 30 x 30" canvas 772 mm x 772 mm framed Materials: Acrylic & acrylic wash on canvas. Price: £2500 White, Open Grain, Canvas Tray Frame Certificate of authenticity included. Shipping will be invoiced after depending on your location or local pickup is available in Wadebridge. All sales are final.

# Crystal Waters II

Dimensions: 30 x 30″ canvas 772 mm x 772 mm framed Materials: Acrylic & acrylic wash on canvas. Price: £2500 White, Open Grain, Canvas Tray Frame Certificate of authenticity included. Shipping will be invoiced after depending on your location or local pickup is available in Wadebridge. All sales are final.