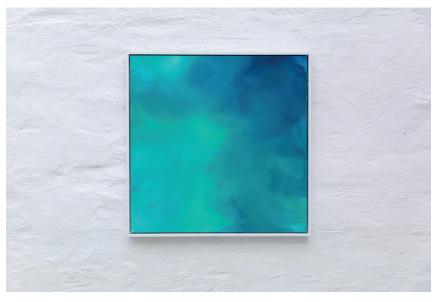

# Crystal Waters I

Dimensions: 30 x 30" canvas 772 mm x 772 mm framed Materials: Acrylic & acrylic wash on canvas. Price: £2500 White, Open Grain, Canvas Tray Frame Certificate of authenticity included. Shipping will be invoiced after depending on your location or local pickup is available in Wadebridge. All sales are final.

# Crystal Waters II

Dimensions: 30 x 30″ canvas 772 mm x 772 mm framed Materials: Acrylic & acrylic wash on canvas. Price: £2500 White, Open Grain, Canvas Tray Frame Certificate of authenticity included. Shipping will be invoiced after depending on your location or local pickup is available in Wadebridge. All sales are final.