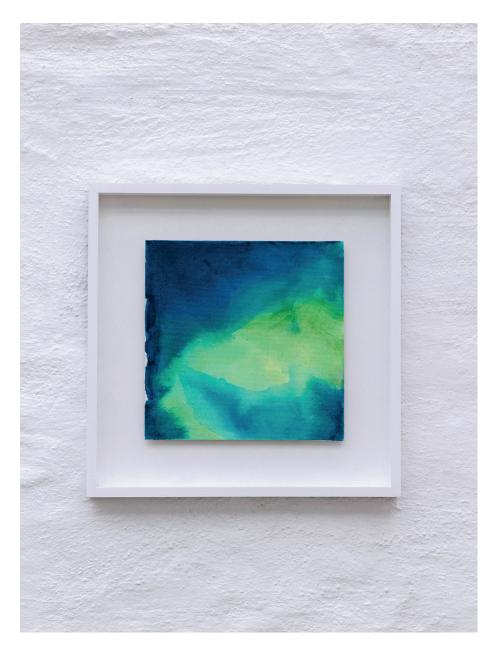

# Crystal Waters I

Dimensions: 30 x 30" canvas 772 mm x 772 mm framed Materials: Acrylic & acrylic wash on canvas. Price: £2500 White, Open Grain, Canvas Tray Frame Certificate of authenticity included. Shipping will be invoiced after depending on your location or local pickup is available in Wadebridge. All sales are final.

# Crystal Waters II

Dimensions: 30 x 30″ canvas 772 mm x 772 mm framed Materials: Acrylic & acrylic wash on canvas. Price: £2500 White, Open Grain, Canvas Tray Frame Certificate of authenticity included. Shipping will be invoiced after depending on your location or local pickup is available in Wadebridge. All sales are final.

# Crystal Waters III

Dimensions: 20 x 24" canvas 620mm x 518mm framed Materials: Acrylic & acrylic wash on canvas. Price: £1150 White, Open Grain, Canvas Tray Frame Certificate of authenticity included. Shipping will be invoiced after depending on your location or local pickup is available in Wadebridge. All sales are final.