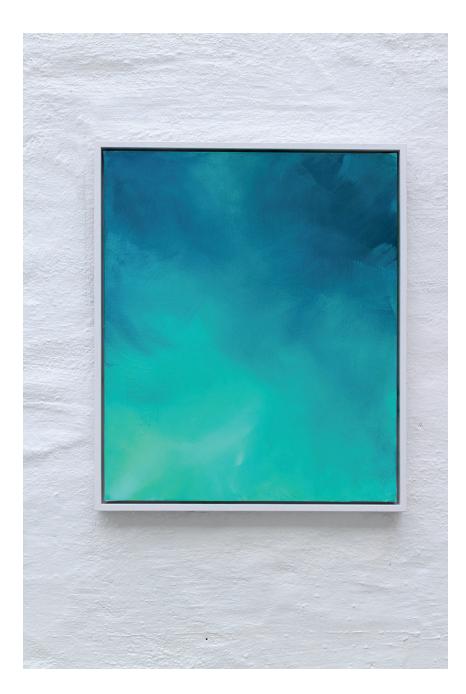

# Crystal Waters I

Dimensions: 30 x 30" canvas 772 mm x 772 mm framed Materials: Acrylic & acrylic wash on canvas. Price: £2500 White, Open Grain, Canvas Tray Frame Certificate of authenticity included. Shipping will be invoiced after depending on your location or local pickup is available in Wadebridge. All sales are final.

# Crystal Waters II

Dimensions: 30 x 30″ canvas 772 mm x 772 mm framed Materials: Acrylic & acrylic wash on canvas. Price: £2500 White, Open Grain, Canvas Tray Frame Certificate of authenticity included. Shipping will be invoiced after depending on your location or local pickup is available in Wadebridge. All sales are final.