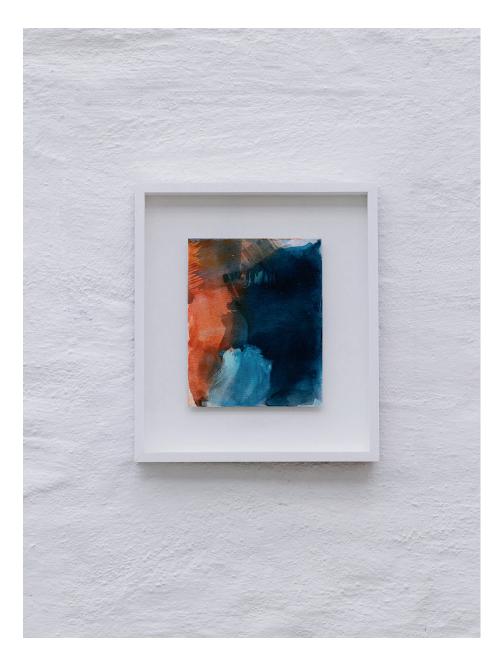

# Is This Paradise Or Are We Dreaming 2/12

Dimensions: 10 x 8" canvas board 404 mm x 353 mm framed Materials: Acrylic & acrylic wash on canvas. Price: £300 Custom Painted (White) Panel Tray Frame Certificate of authenticity included. Shipping will be invoiced after depending on your location or local pickup is available in Wadebridge. All sales are final.