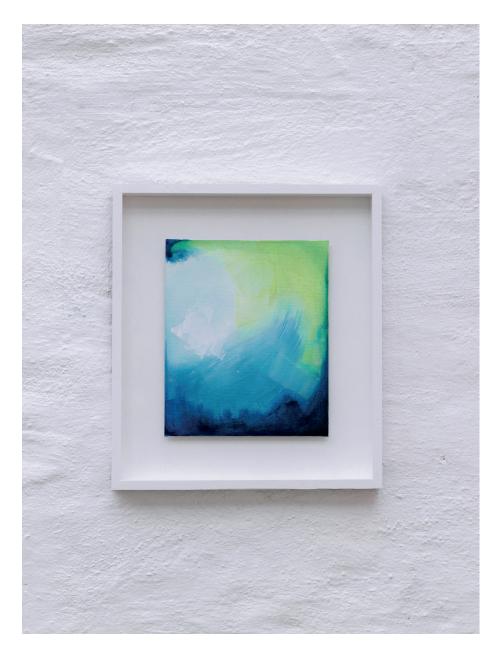

# Crystal Waters I

Dimensions: 30 x 30" canvas 772 mm x 772 mm framed Materials: Acrylic & acrylic wash on canvas. Price: £2500 White, Open Grain, Canvas Tray Frame Certificate of authenticity included. Shipping will be invoiced after depending on your location or local pickup is available in Wadebridge. All sales are final.

# Crystal Waters II

Dimensions: 30 x 30″ canvas 772 mm x 772 mm framed Materials: Acrylic & acrylic wash on canvas. Price: £2500 White, Open Grain, Canvas Tray Frame Certificate of authenticity included. Shipping will be invoiced after depending on your location or local pickup is available in Wadebridge. All sales are final.