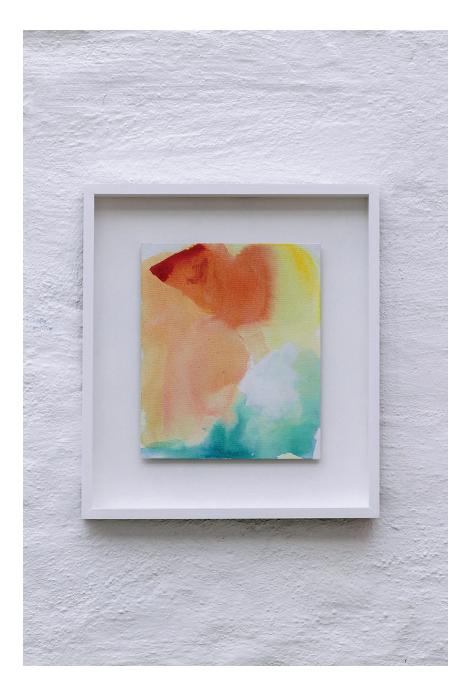

#### Is This Paradise Or Are We Dreaming 1/12

Dimensions: 10 x 8" canvas board 404 mm x 353 mm framed Materials: Acrylic & acrylic wash on canvas. Price: £300 Custom Painted (White) Panel Tray Frame Certificate of authenticity included. Shipping will be invoiced after depending on your location or local pickup is available in Wadebridge. All sales are final.

# Is This Paradise Or Are We Dreaming 2/12

Dimensions: 10 x 8" canvas board 404 mm x 353 mm framed Materials: Acrylic & acrylic wash on canvas. Price: £300 Custom Painted (White) Panel Tray Frame Certificate of authenticity included. Shipping will be invoiced after depending on your location or local pickup is available in Wadebridge. All sales are final.

# Is This Paradise Or Are We Dreaming 3/12

Dimensions: 10 x 8" canvas board 404 mm x 353 mm framed Materials: Acrylic & acrylic wash on canvas. Price: £300 Custom Painted (White) Panel Tray Frame Certificate of authenticity included. Shipping will be invoiced after depending on your location or local pickup is available in Wadebridge. All sales are final.