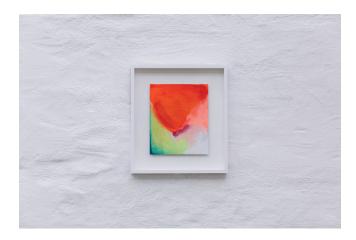

## Is This Paradise Or Are We Dreaming 4/12

Dimensions: 12 x 10″ canvas board 455 mm x 404 mm framed Materials: Acrylic & acrylic wash on canvas. Price: £325 Custom Painted (White) Panel Tray Frame Certificate of authenticity included. Shipping will be invoiced after depending on your location or local pickup is available in Wadebridge. All sales are final.

# Is This Paradise Or Are We Dreaming 5/12

Dimensions: 12 x 10″ canvas board 455 mm x 404 mm framed Materials: Acrylic & acrylic wash on canvas. Price: £325 Custom Painted (White) Panel Tray Frame Certificate of authenticity included. Shipping will be invoiced after depending on your location or local pickup is available in Wadebridge. All sales are final.