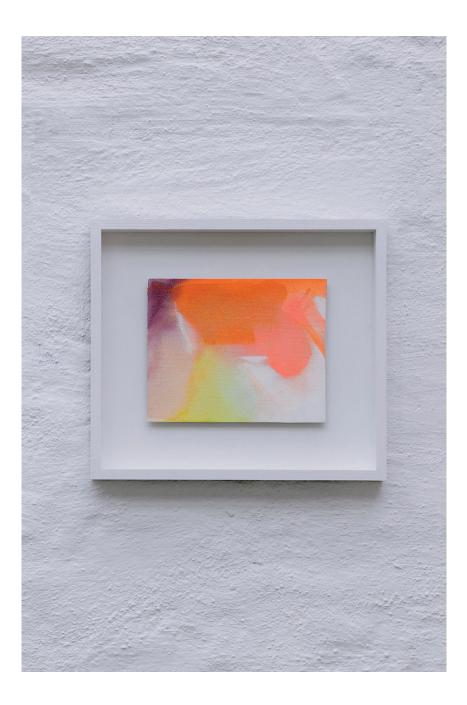

#### Is This Paradise Or Are We Dreaming 1/12

Dimensions: 10 x 8" canvas board 404 mm x 353 mm framed Materials: Acrylic & acrylic wash on canvas. Price: £300 Custom Painted (White) Panel Tray Frame Certificate of authenticity included. Shipping will be invoiced after depending on your location or local pickup is available in Wadebridge. All sales are final.