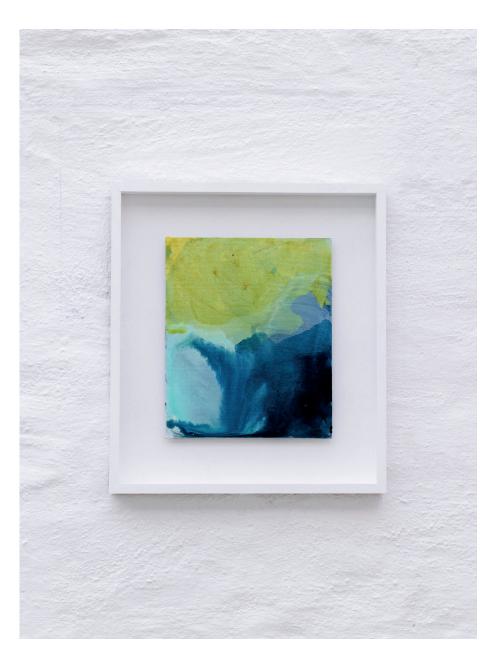

# Is This Paradise Or Are We Dreaming 3/12

Dimensions: 10 x 8" canvas board 404 mm x 353 mm framed Materials: Acrylic & acrylic wash on canvas. Price: £300 Custom Painted (White) Panel Tray Frame Certificate of authenticity included. Shipping will be invoiced after depending on your location or local pickup is available in Wadebridge. All sales are final.