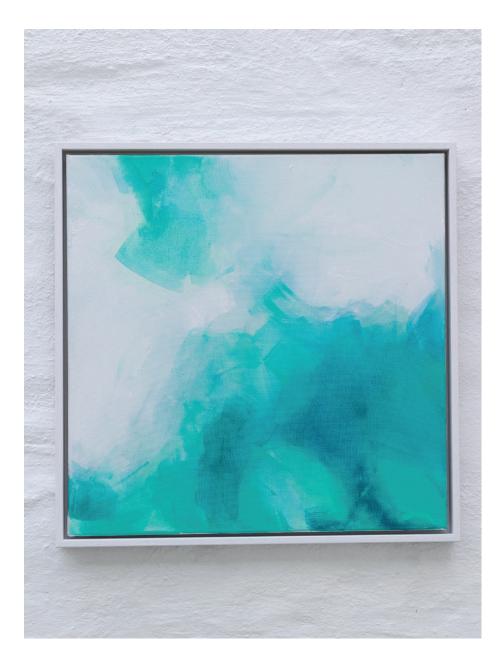

# Crystal Waters I

Dimensions: 30 x 30" canvas 772 mm x 772 mm framed Materials: Acrylic & acrylic wash on canvas. Price: £2500 White, Open Grain, Canvas Tray Frame Certificate of authenticity included. Shipping will be invoiced after depending on your location or local pickup is available in Wadebridge. All sales are final.

# Crystal Waters II

Dimensions: 30 x 30″ canvas 772 mm x 772 mm framed Materials: Acrylic & acrylic wash on canvas. Price: £2500 White, Open Grain, Canvas Tray Frame Certificate of authenticity included. Shipping will be invoiced after depending on your location or local pickup is available in Wadebridge. All sales are final.