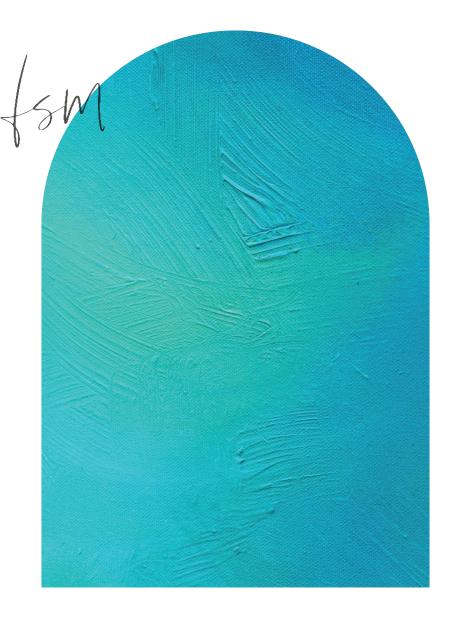

# Crystal Waters I

Dimensions: 30 x 30" canvas 772 mm x 772 mm framed Materials: Acrylic & acrylic wash on canvas. Price: £2500 White, Open Grain, Canvas Tray Frame Certificate of authenticity included. Shipping will be invoiced after depending on your location or local pickup is available in Wadebridge. All sales are final.

# Crystal Waters II

Dimensions: 30 x 30″ canvas 772 mm x 772 mm framed Materials: Acrylic & acrylic wash on canvas. Price: £2500 White, Open Grain, Canvas Tray Frame Certificate of authenticity included. Shipping will be invoiced after depending on your location or local pickup is available in Wadebridge. All sales are final.